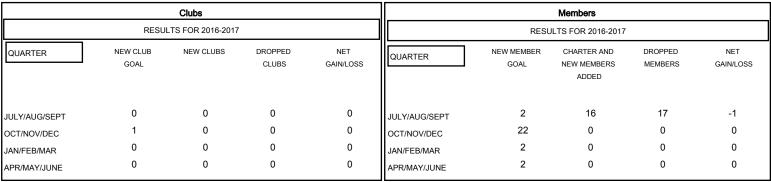

## MONTHLY MEMBERSHIP PROGRESS REPORT

District 27 E1

Results as of: 8/31/2016

GMT: Judy Hankom LOCATION WISCONSIN GMT CA 1

| -■-  | CURRENT YEAR GOALS FOR NEW |
|------|----------------------------|
| MEMA | EDG                        |

- ● - CURRENT YEAR ACTUAL MEMBERS

- ▲ - LAST YEAR ACTUAL MEMBERS

| DROPPED C   | LUBS: 0 |    |
|-------------|---------|----|
| DROPPED M   | IEMBERS |    |
| DECEASED    |         | 4  |
| CLUB CANCEL | .LED    | 0  |
| OTHER       |         | 13 |
| TOTAL       | _       | 17 |