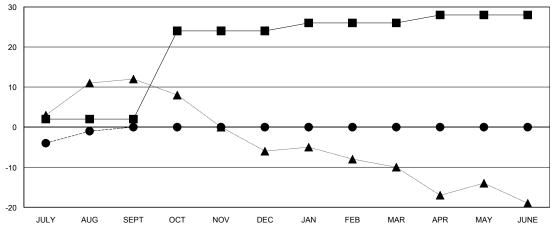

## MONTHLY MEMBERSHIP PROGRESS REPORT

District 27 E1

Results as of: 8/31/2016

GMT: Judy Hankom LOCATION WISCONSIN GMT CA 1

| -■-  | CURRENT YEAR GOALS FOR NEW |
|------|----------------------------|
| MEMA | EDG                        |

- ● - CURRENT YEAR ACTUAL MEMBERS

- ▲ - LAST YEAR ACTUAL MEMBERS

| DROPPED C   | LUBS: 0 |    |
|-------------|---------|----|
| DROPPED M   | IEMBERS |    |
| DECEASED    |         | 4  |
| CLUB CANCEL | .LED    | 0  |
| OTHER       |         | 13 |
| TOTAL       | _       | 17 |